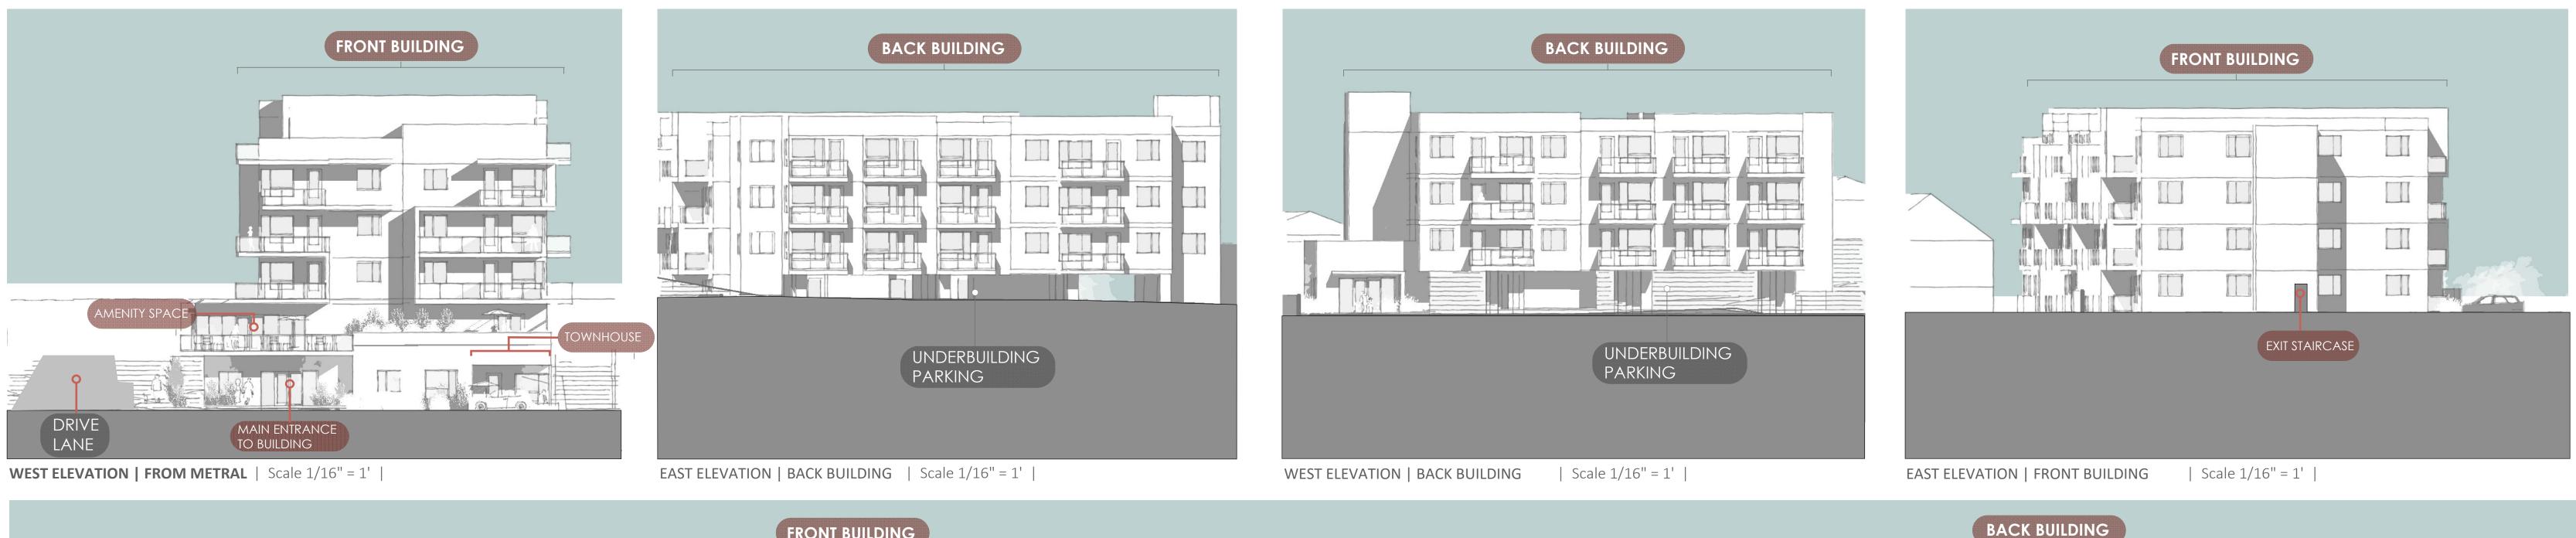

WEST STREET ELEVATION | FROM METRAL DRIVE | FRONT BUILDING | Scale 1/20" = 1' |

**NORTH ELEVATION** | Scale 1/20" = 1' |

PARTY SHALL NOT HOLD JOYCE REID TROOST ARCHITECT RESPONSIBLE.

ARCH. STAMP

**REAR ELEVATION | EAST ELEVATION | BACK BUILDING** | Scale 1/20'' = 1' |

CLIENT

METRAL APTS. 6124 METRAL DRIVE, NANAIMO, BC

CASTERA PROPERTIES, INC.