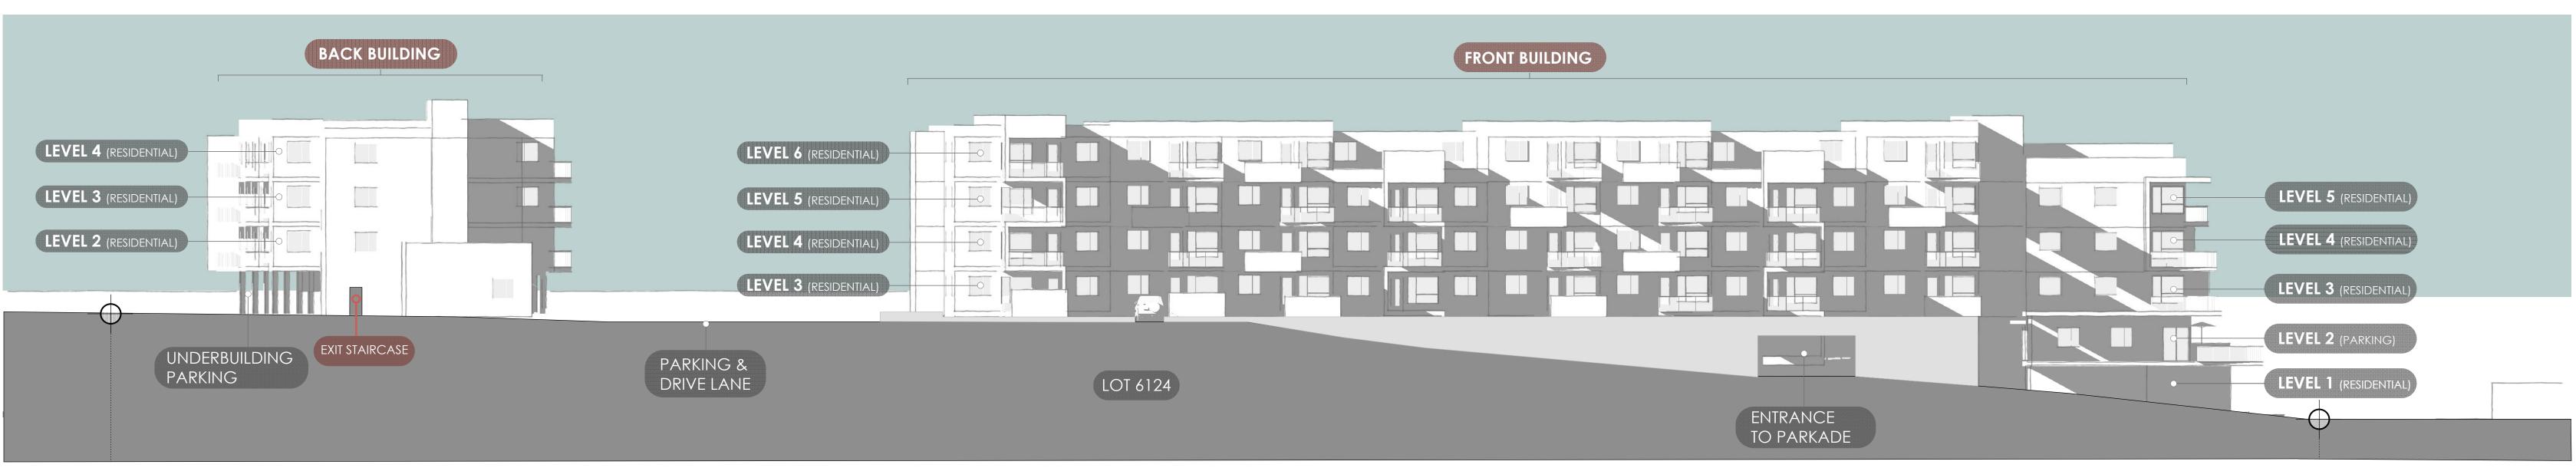

PARTY SHALL NOT HOLD JOYCE REID TROOST ARCHITECT RESPONSIBLE.

ARCH. STAMP

2023-02-13

**NORTH ELEVATION | FROM ACCESS LANE** | Scale 1/16" = 1' |

METRAL APTS. 6124 METRAL DRIVE, NANAIMO, BC CLIENT

CASTERA PROPERTIES, INC.