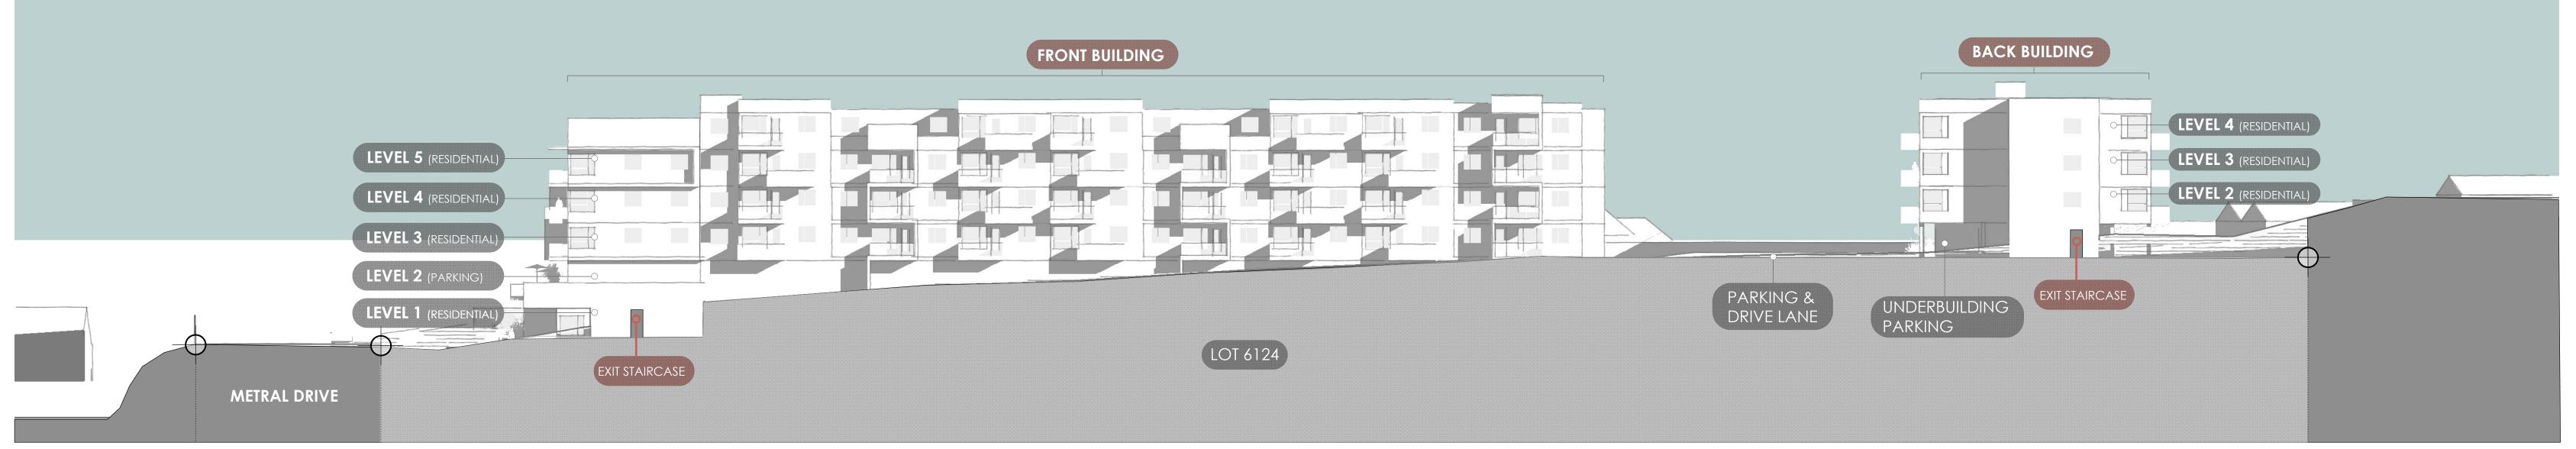

WEST STREET ELEVATION | FROM METRAL DRIVE | FRONT BUILDING | Scale 1/20" = 1' |

**NORTH ELEVATION** | Scale 1/20" = 1' |