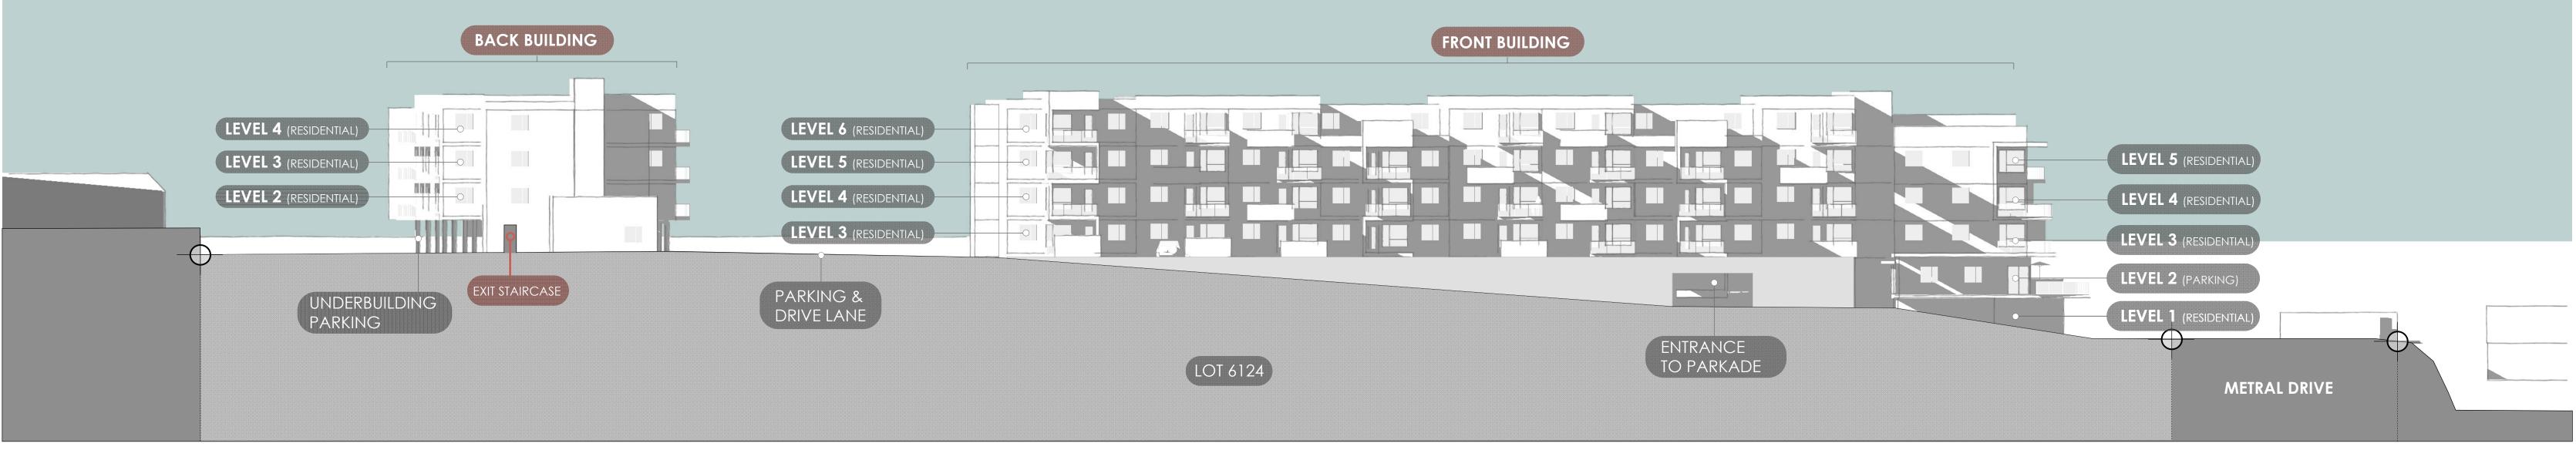

WEST STREET ELEVATION | FROM METRAL DRIVE | FRONT BUILDING | Scale 1/20" = 1' |

**NORTH ELEVATION** | Scale 1/20" = 1' |