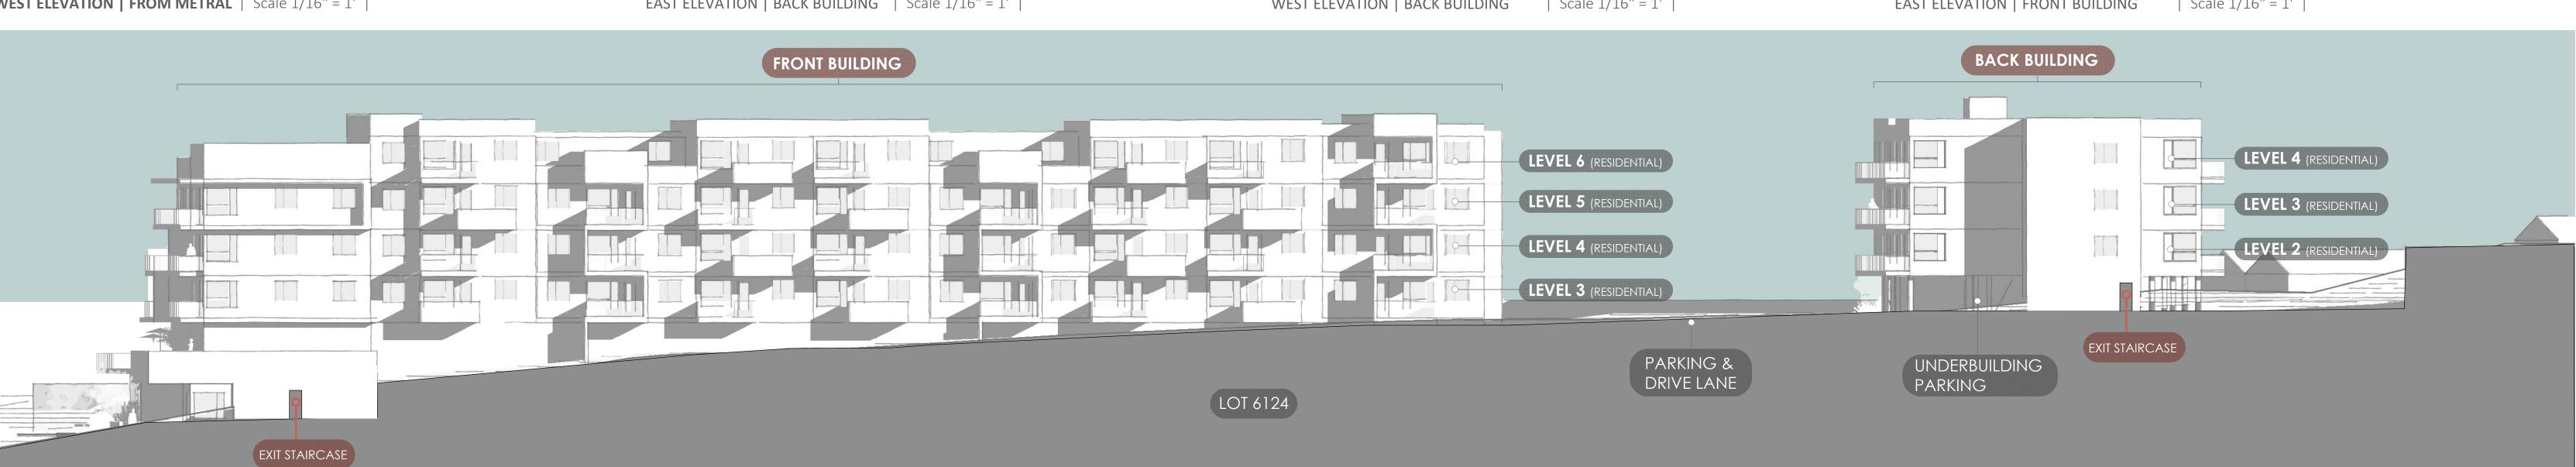

WEST STREET ELEVATION | FROM METRAL DRIVE | FRONT BUILDING | Scale 1/20" = 1' |

**NORTH ELEVATION** | Scale 1/20" = 1' |